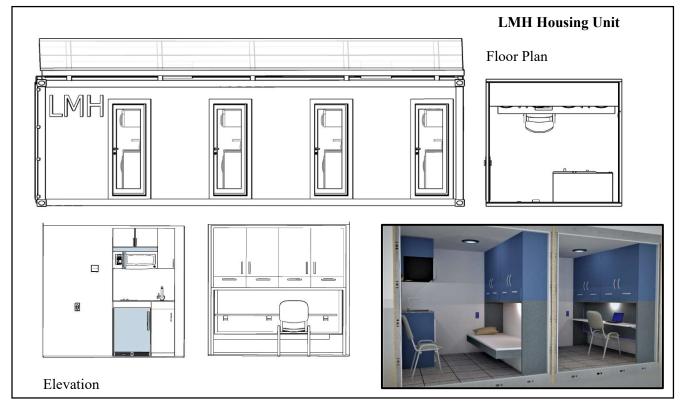

## 4 Module LMH Housing Unit

The LMH Housing Unit consists of 4 individually prefabricated modules inserted into a retrofitted container shell. Unit floor plans and container sizes vary. Modules are prefabricated and interchangeable for maintenance and floor plan upgrade.

## **Interior Specification**

**HVAC:** Programable Heating/Cooling systems. (PIONEER® 9,000 BTU 19 SEER 115V DUCTLESS MINI-SPLIT) **Plumbing:** Fully plumbed utilities: Timed hot water shutoff. Roof mounted water preheat (optional).

**Electrical:** LED wall and overhead lights; GFI electrical/USB port; Proximity card locks; 50 AMP Electrical panel. Roof mounted PV panels (optional).

Kitchenette: Stainless Steel Sink; Stainless Steel Countertop; Separate Storage Area with Door; Storage Drawer; Integrated Backsplash; Refrigerator

Furniture: Wall mount Murphy Bed w/Desk.

**Entry Door:** Clear glass door shown. Delivered units will include split light w/frosted glass. Electric door lock with proximity card release. (200 SERIES ELIXIR OUTSWING DOOR 18"X20" SLIDER)