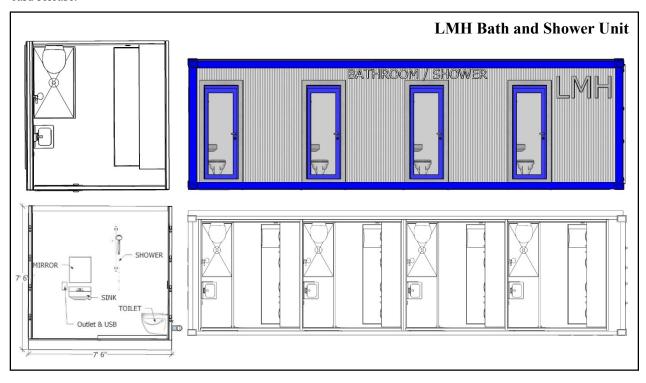

## 4 Module LMH Bath and Shower Unit

Each LMH Bath/Shower Unit consists of 4 individually prefabricated modules inserted into a retrofitted container shell. Unit floor plans may vary. Typical module interiors include: Toilet, Shower, Sink, Mirror, Electrical/USB outlet, Dressing Closet and Bench.

## **Interior Specification**

**HVAC:** Programable Heating and exhaust systems.

**Plumbing:** Fully plumbed utilities; Timed hot water shutoff; Roof mounted water preheat (optional).

**Electrical:** LED wall and overhead lights; GFI electrical/USB port; Proximity card locks; Electrical panel located outside container. Roof mounted PV panels (optional)

**Fixtures/Accessories:** Fixture specifications to be determined. Toilet accessories include toilet paper dispenser; Paper towel dispenser; soap dispenser; hand sanitizer dispenser.

Furniture: Folding dressing bench; Hanging closet.

Entry Door: Clear glass door shown. Delivered units will include frosted glass. Electric door lock with proximity card release.

It is now possible to provide the same mission critical design requirements for hardened shelter, privacy, bed, bath and communications at a fraction of the current housing cost and restriction.